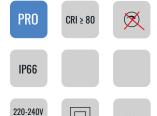

# **DIMENSION DRAW**

| Model:             | Megaterra             |
|--------------------|-----------------------|
| Format:            | Square                |
| Location:          | Exterior              |
| Wattage:           | 400W                  |
| Materials:         | Aluminum              |
| Led Color:         | 3000K / 4000K / 6500K |
| Product Dimension: | 776*323*202mm         |
| IP Code:           | 66                    |
| Fixation:          | Surface               |
| CRI:               | 80                    |
| Lumen Output:      | 60,000LM              |
| Frequency:         | 50/60 Hz              |
| Net weight:        | 5.66kgs               |