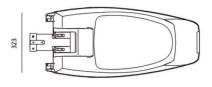

# **DIMENSION DRAW**

| Model:             | Megaterra             |
|--------------------|-----------------------|
| Format:            | Square                |
| Location:          | Exterior              |
| Wattage:           | 400W                  |
| Materials:         | Aluminum              |
| Led Color:         | 3000K / 4000K / 6500K |
| Product Dimension: | 776*323*202mm         |
| IP Code:           | 66                    |
| Fixation:          | Surface               |
| CRI:               | 80                    |
| Lumen Output:      | 60,000LM              |
| Frequency:         | 50/60 Hz              |
| Net weight:        | 5.66kgs               |