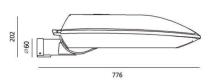

# **DIMENSION DRAW**

| Model:             | Megaterra             |
|--------------------|-----------------------|
| Format:            | Square                |
| Location:          | Exterior              |
| Wattage:           | 400W                  |
| Materials:         | Aluminum              |
| Led Color:         | 3000K / 4000K / 6500K |
| Product Dimension: | 776*323*202mm         |
| IP Code:           | 66                    |
| Fixation:          | Surface               |
| CRI:               | 80                    |
| Lumen Output:      | 60,000LM              |
| Frequency:         | 50/60 Hz              |
| Net weight:        | 5.66kgs               |