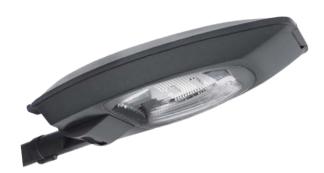

## **TYPE**

Professional LED projectors for **Public Lighting**.

Can be used in Highway or any public road and in Parks.

50/60Hz

50000h

## **OPENING/BEAM**

High efficiency Ra>70 LED chip on Board. Precision optics with reflector 0-90°.

## **MATERIAL**

Die-cast aluminum housing and tempered glass.